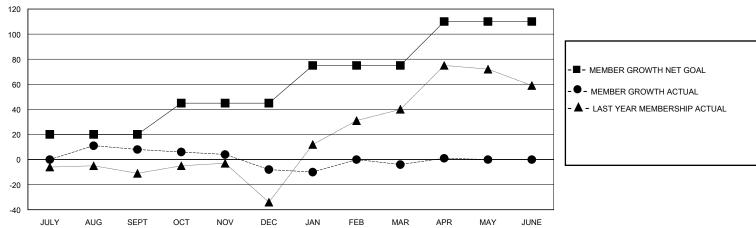

#### GOALS AND ACTUAL MEMBERS CUMULATIVE

| DROPPED CLUBS: 0  DROPPED MEMBERS |         | 31 CLUBS OF 65 ADDED 1 OR MORE<br>NEW MEMBERS | GENDER DISTRIBUTION  MALE 904 (70.74%)  FEMALE 374 (29.26%) |  |     |
|-----------------------------------|---------|-----------------------------------------------|-------------------------------------------------------------|--|-----|
| DECEASED                          | 14      | CLICK HERE FOR CUMULATIVE                     | TOTAL FAMILY UNIT MEMBERS                                   |  | 141 |
| CLUB CANCELLED<br>OTHER           | 0<br>68 | MEMBERSHIP DATA                               | FAMILY MEMBERS PAYING HALF<br>DUES                          |  | 71  |
| TOTAL                             | 82      |                                               |                                                             |  |     |

| Clubs                 |               |           |               | Members               |                        |                         |                                                    |  |
|-----------------------|---------------|-----------|---------------|-----------------------|------------------------|-------------------------|----------------------------------------------------|--|
| RESULTS FOR 2023-2024 |               |           |               | RESULTS FOR 2023-2024 |                        |                         |                                                    |  |
| QUARTER               | NEW CLUB GOAL | NEW CLUBS | DROPPED CLUBS | QUARTER MEM           | BER GROWTH NET<br>GOAL | MEMBER GROWTH<br>ACTUAL | DROPPED<br>MEMBERS ACTUAL<br>(including transfers) |  |
| JULY/AUG/SEPT         | 0             | 0         | 0             | JULY/AUG/SEPT         | 20                     | 36                      | 27                                                 |  |
| OCT/NOV/DEC           | 0             | 0         | 0             | OCT/NOV/DEC           | 25                     | 23                      | 37                                                 |  |
| JAN/FEB/MAR           | 1             | 0         | 0             | JAN/FEB/MAR           | 30                     | 22                      | 16                                                 |  |
| APR/MAY/JUNE          | 1             | 0         | 0             | APR/MAY/JUNE          | 35                     | 8                       | 2                                                  |  |