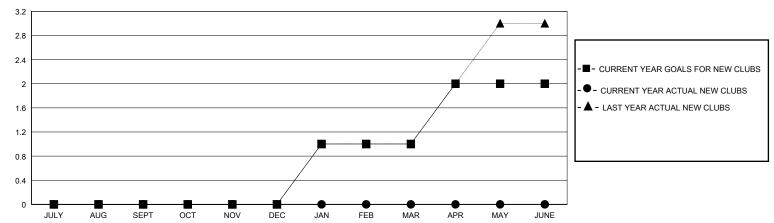

### GOALS AND ACTUAL NEW CLUBS CUMULATIVE

| Clubs                 |               |           |               | Members               |                        |                         |                                                    |  |
|-----------------------|---------------|-----------|---------------|-----------------------|------------------------|-------------------------|----------------------------------------------------|--|
| RESULTS FOR 2023-2024 |               |           |               | RESULTS FOR 2023-2024 |                        |                         |                                                    |  |
| QUARTER               | NEW CLUB GOAL | NEW CLUBS | DROPPED CLUBS | QUARTER MEM           | BER GROWTH NET<br>GOAL | MEMBER GROWTH<br>ACTUAL | DROPPED<br>MEMBERS ACTUAL<br>(including transfers) |  |
| JULY/AUG/SEPT         | 0             | 0         | 0             | JULY/AUG/SEPT         | 20                     | 36                      | 27                                                 |  |
| OCT/NOV/DEC           | 0             | 0         | 0             | OCT/NOV/DEC           | 25                     | 23                      | 37                                                 |  |
| JAN/FEB/MAR           | 1             | 0         | 0             | JAN/FEB/MAR           | 30                     | 22                      | 16                                                 |  |
| APR/MAY/JUNE          | 1             | 0         | 0             | APR/MAY/JUNE          | 35                     | 8                       | 2                                                  |  |